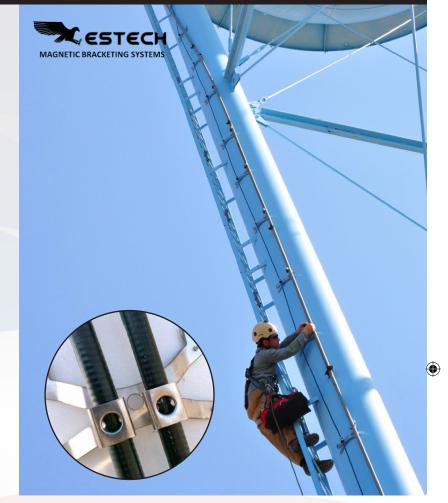

## **ESTECH Magnetic Bracketing Systems**

American Tank Maintenance now offers guidance in bracketing selection and custom bracketing solutions to accomplish regulatory cable management goals.

Managing cable attachments on water towers has never been easier. Using high strength rare-earth magnetics, the patented and proven Talon bracketing system offers a multitude of advantages for water tower owners. The Talon bracket requires NO field modification, adjustments or tools. Each order arrives ready for installation and is pre-formed to the curvature of steel to be attached. Compatible with flat, convex and concave diameters.

**ESTECH Magnetic Bracketing Systems** support regulatory code and OSHA law and are engineered with a range of 45 to 540 pounds of permanent magnetic force.

American Tank Maintenance offers guidance in bracketing selection and custom bracketing solutions to accomplish regulatory cable management goals. Industry proven Snap-In cable clamps secure and "snap" cables into place within the bracket integral socketing ports.