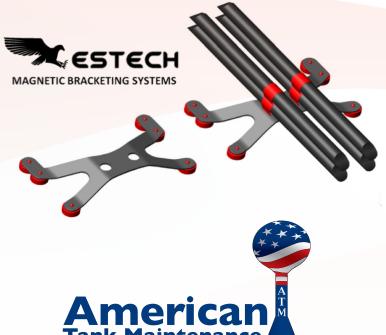

Leave bolting, banding, welding behind and look forward to magnetic bracketing systems.

- Rare earth permanent magnetics
- Variety of designs, customizable
- Cellular and wireless internet
- Survives tornadic winds with wind rating of 150 mph
- Fast installation/industry common "snap-in" ready
- Non-invasive to coatings systems
- Stainless, corrosion resistant system
- Pre-formed to match curvature of steel
- Available for composite and glass lined surfaces
- Patented # 9,252,581

**ESTECH Magnetic Bracketing Systems** support regulatory code and OSHA law and are engineered with a range of 45 to 540 pounds of permanent magnetic force.

American Tank Maintenance offers guidance in bracketing selection and custom bracketing solutions to accomplish regulatory cable management goals. Industry proven Snap-In cable clamps secure and "snap" cables into place within the bracket integral socketing ports.